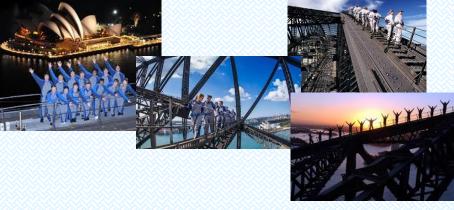

## Admission:-

Bridge Climb Sampler - Take just 1 ½ hours, ascend the inner arch of the iconic Bridge to a spectacular vantage point halfway to the top. Ideal for you if you have height concerns and don't want to go all the way up.

Adult from \$155.00

Child(8-15yrs) from \$132.00

Bridge Climb Express(Day) - This 2.25h Climb travels on the inner arch and bursts through to the summit from below.

Adult from \$280.00

Child(8-15yrs) from \$185.00

Bridge Climb(Day) - Travelling on the upper arch, this 3.5h Climb experience departs from early morning to late afternoon exposing the hum and buzz of the city in full swing.

Adult from \$280.00

Child(8-15yrs) from \$185.00